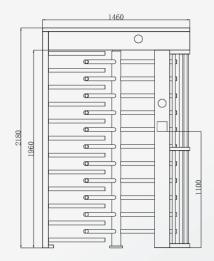

### **DIMENSIONS**

## **TECHNICAL DATA**

| SPECIFICATIONS        |                                                                                                                                                                                               |
|-----------------------|-----------------------------------------------------------------------------------------------------------------------------------------------------------------------------------------------|
| Dimension             | 1460 x 1250 x 2180mm (L x W x H)                                                                                                                                                              |
| Passage width         | 625mm/passage                                                                                                                                                                                 |
| Direction             | Single directional / Bi-directional                                                                                                                                                           |
| Material              | Stainless steel (304)                                                                                                                                                                         |
| Power supply          | AC230V/110V, 50/60Hz                                                                                                                                                                          |
| Power consumption     | 40W                                                                                                                                                                                           |
| Operating voltage     | 24V DC                                                                                                                                                                                        |
| Throughput frequency  | 30 people per minute                                                                                                                                                                          |
| Emergency mechanism   | Automatic opening of the turnstile                                                                                                                                                            |
| Control interface     | relay signal                                                                                                                                                                                  |
| Net weight            | 200kg/piece                                                                                                                                                                                   |
| Operating temperature | - 15 °C up to 60 °C                                                                                                                                                                           |
| Scope of Delivery     | <ul> <li>Stainless steel Turnstile</li> <li>Stainless steel barrier arms</li> <li>Anchor Bolts (M12) + nuts</li> <li>Wired remote control (for testing only)</li> <li>Cleaning kit</li> </ul> |