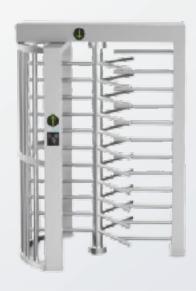

# **ID GATE 1900 SINGLE**

#### PRODUCT DESCRIPTION

Our ID GATE 1900 Single is a turnstile that can be used in various application areas such as parking garages, airports, public transportation, as well as industrial and manufacturing facilities.

The ID GATE 1900 Single is also employed in stadiums to control access to the stadium or VIP areas. Overall, the ID GATE 1900 is a reliable solution for access control that contributes to enhancing the security and comfort of visitors.