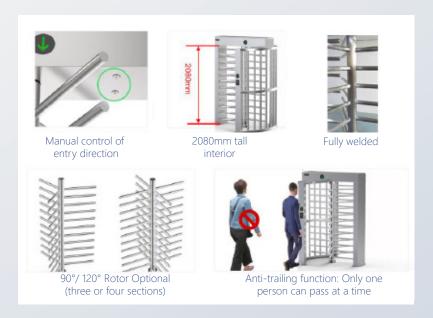

#### **HIGHLIGHTS**

- Durability
- High operational reliability
- · Quick response
- One-sided or two-sided operation
- Automatic reset function (The turnstile is automatically locked within 5 seconds if the passenger delays entry)
- Automatic anti-panic function that guarantees free passage in emergency situations
   (e.g., power outage or fire alarm)
- · Indoor and outdoor use
- · LED status display
- Remote Control (Wired / Wireless)
- 3-year warranty