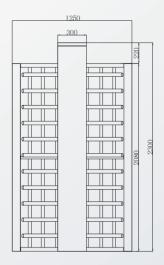

### **DIMENSIONS**

## **TECHNICAL DATA**

| SPECIFICATIONS        |                                                                                                                                                                                               |
|-----------------------|-----------------------------------------------------------------------------------------------------------------------------------------------------------------------------------------------|
| Dimension             | 1460 x 1250 x 2180mm (L x W x H)                                                                                                                                                              |
| Passage width         | 625mm/passage                                                                                                                                                                                 |
| Direction             | Single directional / Bi-directional                                                                                                                                                           |
| Material              | Stainless steel (304)                                                                                                                                                                         |
| Power supply          | AC230V/110V, 50/60Hz                                                                                                                                                                          |
| Power consumption     | 40W                                                                                                                                                                                           |
| Operating voltage     | 24V DC                                                                                                                                                                                        |
| Throughput frequency  | 30 people per minute                                                                                                                                                                          |
| Emergency mechanism   | Automatic opening of the turnstile                                                                                                                                                            |
| Control interface     | relay signal                                                                                                                                                                                  |
| Net weight            | 200kg/piece                                                                                                                                                                                   |
| Operating temperature | - 15 °C up to 60 °C                                                                                                                                                                           |
| Scope of Delivery     | <ul> <li>Stainless steel Turnstile</li> <li>Stainless steel barrier arms</li> <li>Anchor Bolts (M12) + nuts</li> <li>Wired remote control (for testing only)</li> <li>Cleaning kit</li> </ul> |