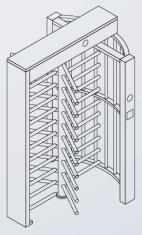

# **ID GATE 1900 SINGLE**

#### PRODUCT DESCRIPTION

Our ID GATE 1900 Single is a turnstile that can be used in various application areas such as parking garages, airports, public transportation, as well as industrial and manufacturing facilities.

#### **HIGHLIGHTS**

- Durability
- High operational reliability
- · Quick response
- One-sided or two-sided operation
- Automatic reset function (The turnstile is automatically locked within 5 seconds if the passenger delays entry)
- Automatic anti-panic function that guarantees free passage in emergency situations
   (e.g., power outage or fire alarm)
- · Indoor and outdoor use
- · LED status display
- Remote Control (Wired / Wireless)
- 3-year warranty