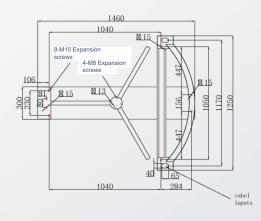

### **DIMENSIONS**

## **TECHNICAL DATA**

| SPECIFICATIONS        |                                                                                                                                                                                               |
|-----------------------|-----------------------------------------------------------------------------------------------------------------------------------------------------------------------------------------------|
| Dimension             | 1460 x 1250 x 2180mm (L x W x H)                                                                                                                                                              |
| Passage width         | 625mm/passage                                                                                                                                                                                 |
| Direction             | Single directional / Bi-directional                                                                                                                                                           |
| Material              | Stainless steel (304)                                                                                                                                                                         |
| Power supply          | AC230V/110V, 50/60Hz                                                                                                                                                                          |
| Power consumption     | 40W                                                                                                                                                                                           |
| Operating voltage     | 24V DC                                                                                                                                                                                        |
| Throughput frequency  | 30 people per minute                                                                                                                                                                          |
| Emergency mechanism   | Automatic opening of the turnstile                                                                                                                                                            |
| Control interface     | relay signal                                                                                                                                                                                  |
| Net weight            | 200kg/piece                                                                                                                                                                                   |
| Operating temperature | - 15 °C up to 60 °C                                                                                                                                                                           |
| Scope of Delivery     | <ul> <li>Stainless steel Turnstile</li> <li>Stainless steel barrier arms</li> <li>Anchor Bolts (M12) + nuts</li> <li>Wired remote control (for testing only)</li> <li>Cleaning kit</li> </ul> |