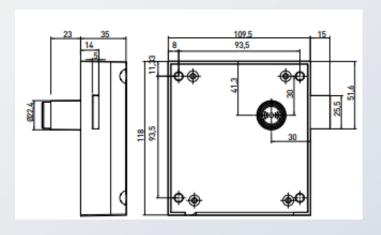

## Electronic Locks

# **OTS ADVANCE**



### PRODUCT DESCRIPTION

OTS® ADVANCE RFID electronic locks provide the perfect complement to any access or management system. With easy operation via proximity devices such as keys, wristbands, and Wellness® keys, this is the technological alternative to mechanical locks.

### **DIMENSIONS**



#### **APPLICATIONS**

- · Gym
- Swimming Pools
- · Office Builldings
- · School

#### **FEATURES**

- Multi-Technology: Simultaneous support for Mifare Classic, Ultralight, DESFire, and NFC without firmware updates
- Enhanced Security: Features encrypted data for increased protection
- Extended Battery Life: Optimized for longer operational periods
- Automatic Data Transfer: Tracks battery and lock status, user activity, and provides traceability insights
- NFC Wireless Programmer:
   Offers wireless programming with options for stand-alone or PC-connected operation



# **TECHNICAL DATA**

| SPECIFICATION                              |                                                                            |  |
|--------------------------------------------|--------------------------