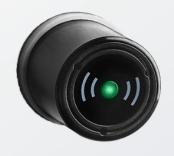

### PRODUCT DESCRIPTION

OTS® ADVANCE RFID electronic locks provide the perfect complement to any access or management system. With easy operation via proximity devices such as keys, wristbands, and Wellness® keys, this is the technological alternative to mechanical locks.

#### **FEATURES**

- Multi-Technology: Simultaneous support for Mifare Classic, Ultralight, DESFire, and NFC without firmware updates
- Enhanced Security: Features encrypted data for increased protection
- Extended Battery Life: Optimized for longer operational periods
- Automatic Data Transfer: Tracks battery and lock status, user activity, and provides traceability insights
- NFC Wireless Programmer:
   Offers wireless programming with options for stand-alone or PC-connected operation

# **TECHNICAL DATA**

| SPECIFICATION                              |                                                                            |  |
|--------------------------------------------|----------------------------------------------------------------------------|--|
| Power supply                               | 4 AA 1.5V batteries                                                        |  |
| Battery life                               | Up to 10 years                                                             |  |
| Low battery detection                      | Stand alone via NFC programmer or integrated into an access control system |  |
| Communication interface                    | NFC                                                                        |  |
| Temperature range                          | -10°C/ 42°C                                                                |  |
| Protection against solid and liquid bodies | IP55                                                                       |  |
| Protection against external impact         | IK7                                                                        |  |
| Protection against internal impact         | IK9                                                                        |  |
| Display                                    | LED red, green, orange                                                     |  |
| Compatible with                            | Technogym, Milion, Egym, Preva                                             |  |