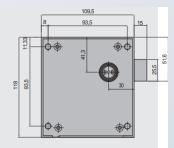

# Electronic Locks **OTS PULSE**

# **PRODUCT DESCRIPTION**

OTS®PULSE is the ultimate wireless, networked locking solution that works with highly secure cloud software. This intelligent locker management system is designed to reduce the

To provide the versatility and flexibility demanded in today's hybrid work environment. It is a fully operational, online, self-managing system. In addition, OTS®PULSE can be installed quickly and easily with minimal disruption install.

### DIMENSIONS











#### **APPLICATION**

- Gym
- Swimming Pools
- Office Buildings
- · Schools

#### **FEATURES**

- Real-time analytics to make the right decisions
- Room optimization through usage data analysis
- · Flexibilization of work areas
- Could-based Remote Facility
  Management
- Multi-technology: use your RFID user media or apps

iDTRONIC GmbH Ludwig-Reichling-Straße 4 67059 Ludwigshafen GERMANY Phone:+49 (0)621 66 900 94-0 Mail: info@idtronic-group.com Web: idtronic-group.com

Subject to change without notice. ©2024 iDTRONIC GmbH

# **DTRONIC**

## **TECHNICAL DATA**

#### SPECIFICATION

| OF LOW TOATION                                |