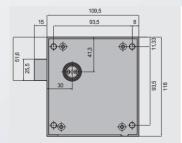

# Electronic Locks **OTS PULSE**

# **PRODUCT DESCRIPTION**

OTS®PULSE is the ultimate wireless, networked locking solution that works with highly secure cloud software. This intelligent locker management system is designed to reduce the

To provide the versatility and flexibility demanded in today's hybrid work environment. It is a fully operational, online, self-managing system. In addition, OTS®PULSE can be installed quickly and easily with minimal disruption install.

### DIMENSIONS











#### **APPLICATION**

- Gym
- Swimming Pools
- Office Buildings
- · Schools

#### **FEATURES**

- Real-time analytics to make the right decisions
- Room optimization through usage data analysis
- · Flexibilization of work areas
- Could-based Remote Facility
  Management
- Multi-technology: use your RFID user media or apps

iDTRONIC GmbH Ludwig-Reichling-Straße 4 67059 Ludwigshafen GERMANY Phone:+49 (0)621 66 900 94-0 Mail: info@idtronic-group.com Web: idtronic-group.com

Subject to change without notice. ©2024 iDTRONIC GmbH

# **DTRONIC**

## **TECHNICAL DATA**

#### SPECIFICATION

| OF LOW TOATION                                |