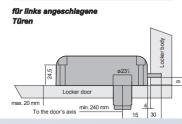

# Electronic Locks **OTS PULSE**

# **PRODUCT DESCRIPTION**

OTS®PULSE is the ultimate wireless, networked locking solution that works with highly secure cloud software. This intelligent locker management system is designed to reduce the

To provide the versatility and flexibility demanded in today's hybrid work environment. It is a fully operational, online, self-managing system. In addition, OTS®PULSE can be installed quickly and easily with minimal disruption install.

### DIMENSIONS











#### **APPLICATION**

- Gym
- Swimming Pools
- Office Buildings
- · Schools

#### **FEATURES**

- Real-time analytics to make the right decisions
- Room optimization through usage data analysis
- · Flexibilization of work areas
- Could-based Remote Facility
  Management
- Multi-technology: use your RFID user media or apps

iDTRONIC GmbH Ludwig-Reichling-Straße 4 67059 Ludwigshafen GERMANY Phone:+49 (0)621 66 900 94-0 Mail: info@idtronic-group.com Web: idtronic-group.com

Subject to change without notice. ©2024 iDTRONIC GmbH

# **DTRONIC**

## **TECHNICAL DATA**

#### SPECIFICATION

| OF LOW TOATION                                |