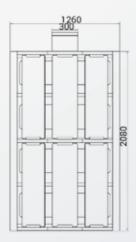

## **DIMENSIONS**

## **TECHNICAL DATA**

| SPECIFICATIONS        |                                                                                                                                                                               |
|-----------------------|-------------------------------------------------------------------------------------------------------------------------------------------------------------------------------|
| Dimension             | 2800 x 1260 x 2300mm (L x W x H)                                                                                                                                              |
| Passage width         | 675mm/passage                                                                                                                                                                 |
| Direction             | Single directional / Bi-directional                                                                                                                                           |
| Material              | 304 full Stainless Steel<br>Acrylic Glass for Rotors<br>Tempered Glass at Side                                                                                                |
| Power supply          | AC220V/110V, 50/60Hz                                                                                                                                                          |
| Power consumption     | 40W                                                                                                                                                                           |
| Operating voltage     | 24V DC                                                                                                                                                                        |
| Throughput frequency  | 30 people per minute                                                                                                                                                          |
| Emergency mechanism   | Arms will open automatically                                                                                                                                                  |
| Control interface     | Relay signal                                                                                                                                                                  |
| Protection Class      | IP44                                                                                                                                                                          |
| Net weight            | 350kg/piece                                                                                                                                                                   |
| Operating temperature | - 15 °C up to 60 °C                                                                                                                                                           |
| Scope of Delivery     | <ul> <li>Stainless steel Turnstile</li> <li>Acrylic Arms</li> <li>Anchor Bolts (M12) + nuts</li> <li>Wired remote control (for testing only)</li> <li>Cleaning kit</li> </ul> |