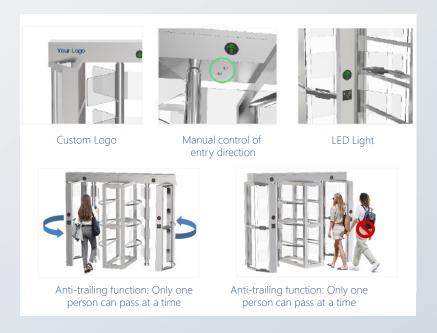

#### **HIGHLIGHTS**

- · High operational reliability
- · One-sided or two-sided operation
- Automatic reset function (The turnstile is automatically locked within 5 seconds if the passenger delays entry)
- Automatic anti-panic function that guarantees free passage in emergency situations (e.g., power outage or fire alarm)
- · Indoor and outdoor use
- · LED status display
- Remote Control (Wired / Wireless)
- · 3 year warranty