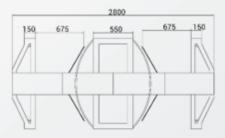

## **DIMENSIONS**

## **TECHNICAL DATA**

| SPECIFICATIONS        |                                                                                                                                                                               |
|-----------------------|-------------------------------------------------------------------------------------------------------------------------------------------------------------------------------|
| Dimension             | 2800 x 1260 x 2300mm (L x W x H)                                                                                                                                              |
| Passage width         | 675mm/passage                                                                                                                                                                 |
| Direction             | Single directional / Bi-directional                                                                                                                                           |
| Material              | 304 full Stainless Steel<br>Acrylic Glass for Rotors<br>Tempered Glass at Side                                                                                                |
| Power supply          | AC220V/110V, 50/60Hz                                                                                                                                                          |
| Power consumption     | 40W                                                                                                                                                                           |
| Operating voltage     | 24V DC                                                                                                                                                                        |
| Throughput frequency  | 30 people per minute                                                                                                                                                          |
| Emergency mechanism   | Arms will open automatically                                                                                                                                                  |
| Control interface     | Relay signal                                                                                                                                                                  |
| Protection Class      | IP44                                                                                                                                                                          |
| Net weight            | 350kg/piece                                                                                                                                                                   |
| Operating temperature | - 15 °C up to 60 °C                                                                                                                                                           |
| Scope of Delivery     | <ul> <li>Stainless steel Turnstile</li> <li>Acrylic Arms</li> <li>Anchor Bolts (M12) + nuts</li> <li>Wired remote control (for testing only)</li> <li>Cleaning kit</li> </ul> |