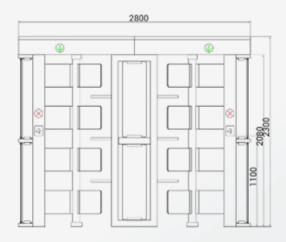

## **DIMENSIONS**

## **TECHNICAL DATA**

| SPECIFICATIONS        |                                                                                                                                                                               |
|-----------------------|-------------------------------------------------------------------------------------------------------------------------------------------------------------------------------|
| Dimension             | 2800 x 1260 x 2300mm (L x W x H)                                                                                                                                              |
| Passage width         | 675mm/passage                                                                                                                                                                 |
| Direction             | Single directional / Bi-directional                                                                                                                                           |
| Material              | 304 full Stainless Steel<br>Acrylic Glass for Rotors<br>Tempered Glass at Side                                                                                                |
| Power supply          | AC220V/110V, 50/60Hz                                                                                                                                                          |
| Power consumption     | 40W                                                                                                                                                                           |
| Operating voltage     | 24V DC                                                                                                                                                                        |
| Throughput frequency  | 30 people per minute                                                                                                                                                          |
| Emergency mechanism   | Arms will open automatically                                                                                                                                                  |
| Control interface     | Relay signal                                                                                                                                                                  |
| Protection Class      | IP44                                                                                                                                                                          |
| Net weight            | 350kg/piece                                                                                                                                                                   |
| Operating temperature | - 15 °C up to 60 °C                                                                                                                                                           |
| Scope of Delivery     | <ul> <li>Stainless steel Turnstile</li> <li>Acrylic Arms</li> <li>Anchor Bolts (M12) + nuts</li> <li>Wired remote control (for testing only)</li> <li>Cleaning kit</li> </ul> |