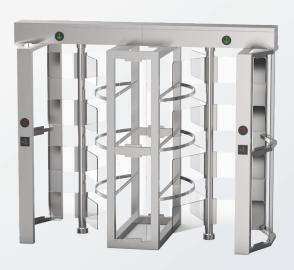

# **ID GATE 2200 DUAL**

#### PRODUCT DESCRIPTION

Our ID GATE 2200 Dual is a turnstile that can be used in various application areas such as parking garages, airports, public transportation, as well as industrial and manufacturing facilities.

The ID GATE 2200 Dual is also employed in stadiums to control access to the Stadium, 24/7 Gyms, Indoorparks and VIP areas. Overall, the ID GATE 2200 Dual is a reliable solution for access control that contributes to enhancing the security and comfort of visitors.